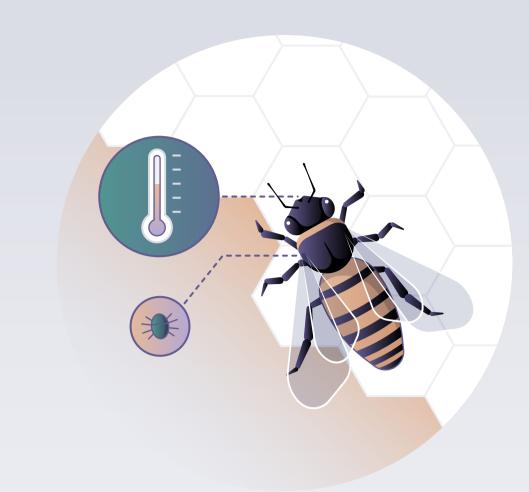

#### Sustainable Beekeeping

Safe, eco-friendly beehives made from modern materials use AI to regulate temperature and detect parasites, reducing bee mortality by up to 80% compared to standard hives.