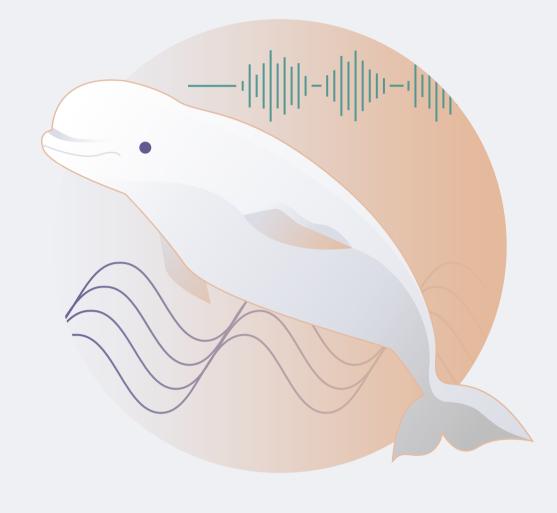

### Understanding Animals

The Earth Species Project uses AI to analyze bioacoustics and behavioral ecology to try and study animals' complex communication patterns.

Sources: Arm; WWF; EarthSpecies.org