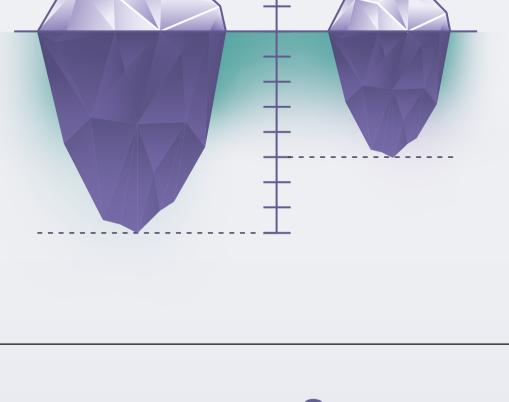

# Changes

European Space Agency

Environmental

Monitoring

10,000 times faster than any human. Sources: The Ocean Cleanup; Greyparrot via World Economic Forum;

The U-net Al analyzed

satellite imagery to map

changes in iceberg sizes