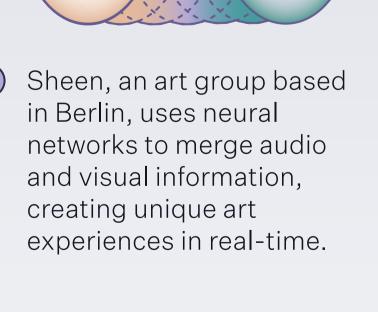

By working with AI, artists can enhance their

creative processes, bringing new and

unique works of art to life.

Al as an Instrument for Art

Al In

**Action** 

**AI Use** 

Multi-sensory

Experiences

Creating

Source: Sheen-ai, 2024; L.A. Times, 2023

with Humans?

to work in any medium, turn a painting into an

Exploring

New Media

Al programs allow artists animation, generate accompanying music, or even turn their ideas into tangible objects using 3D printing.