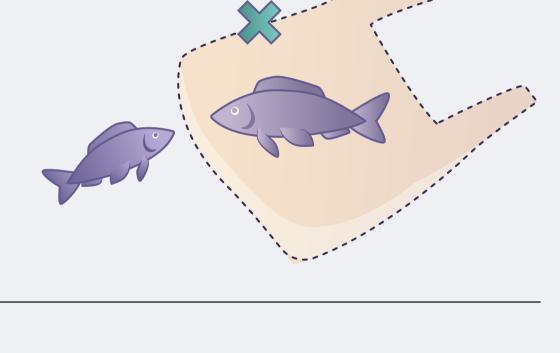

## Removing Waste from the Ocean

to removing 16 million KG of waste from oceans and rivers by analyzing images to find waste.

Al developed by the Ocean

Cleanup has contributed