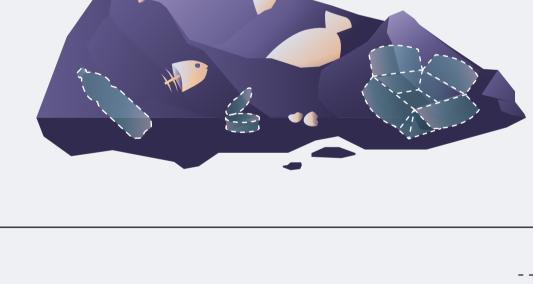

## Removing Waste from the Ocean

to removing 16 million KG of waste from oceans and rivers by analyzing images to find waste.

Al developed by the Ocean

Cleanup has contributed

## Recycling

**Improving** 

67 categories in 2022, and identified 86 metric tons of waste that could otherwise be recycled.

Greyparrot used AI to monitor

32 billion waste items across